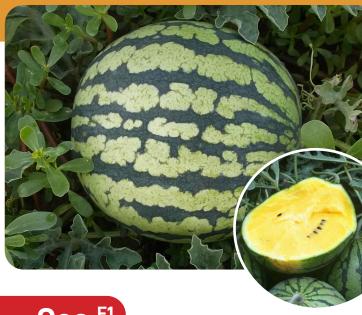

# Stefania F1

**Cycle:** early

Fruit: round / 2,5 - 3,0 kg

#### **Description:**

Very fertile mini watermelon even on early cycles. It has light green skin with dark stripes. The flesh is yellow, crunchy and very sweet. Very good resistance to cracking.