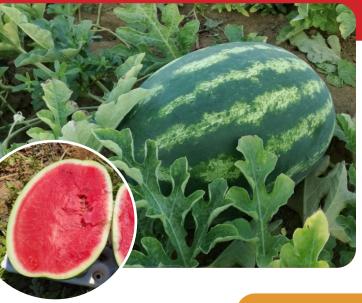

# **Arthemis** F1

**Cycle:** mid - early

**Fruit:** oval - round / 12 - 15 kg

#### **Description:**

Vigorous Crimson-type variety very productive, it is suitable for early cycles. The skin has well- delineated stripes. The flesh is crunchy, deep red and very sweet. Low seed content. Good resistance to fusarium disease.